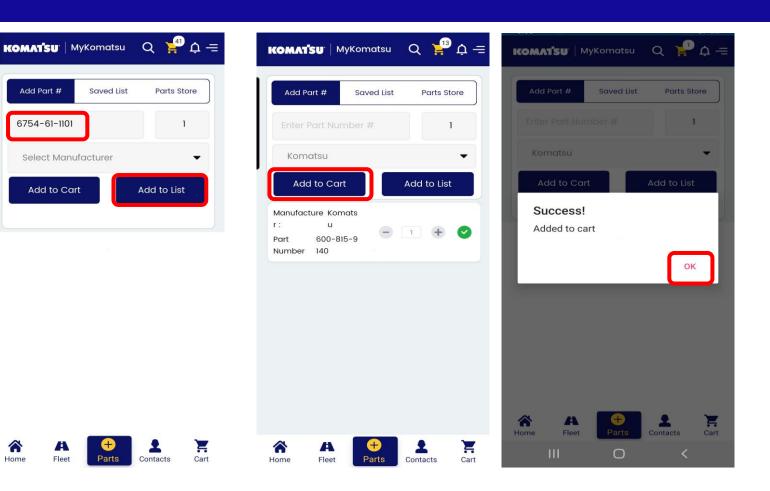

## **Parts worksheet**

The add Part # feature allows you to add any part your dealer sells, without the use of a parts book

- Add to List allows you to add multiple parts to your cart before you check pricing and availability.
- Add to Cart ready to check pricing and availability? Click the add to cart icon and you will receive confirmation you
- Once the part(s) have been added to your cart, you'll receive a onscreen confirmation