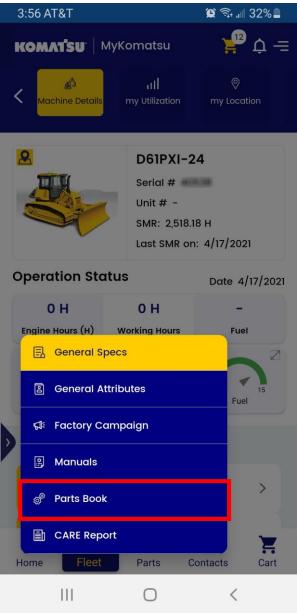

#### Accessibility to Information:

- Product Brochures
- Open Mandatory Factory Campaigns
- Manuals (Operator Manual, Shop Manual, Parts and Service News),
- Parts Books
- Komatsu CARE Report
- Quick Reference Guide

## Parts book (S-BOM)

Access parts book for every machine to begin building shopping lists! Both CSS and S-BOM have been integrated into the new MyKomatsu Mobile App.

Note: Both CSS and S-BOM Parts Books are best viewed in landscape mode on your mobile device