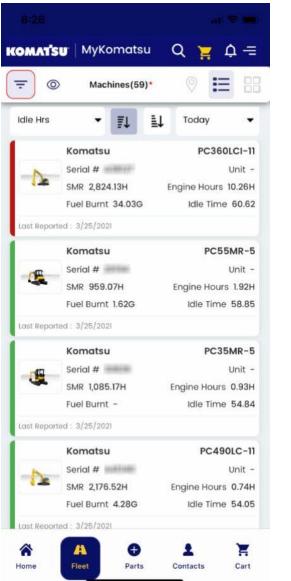

## **Fleet View**

#### Fleet View's available:

0

- Identify the list of machines in a list view
- Toggle to a Map view

Use the filter function on the top left to filter by a customer, machine model, serial number etc.

Click on a machine cell to directly drill into that specific machines details