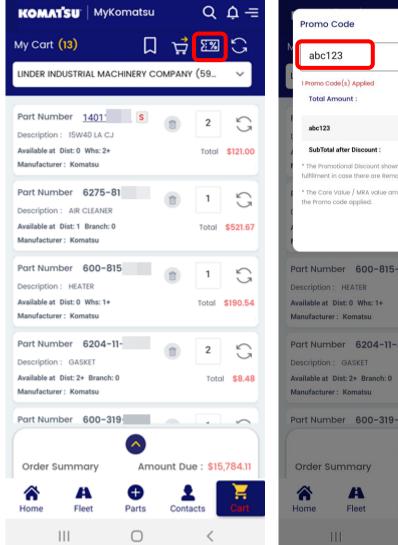

# **Promotions**

The promotion code feature is sync'd from the web app to mobile app. So you'll be able to save on Komatsu Genuine Parts easier than ever

- Simply click the coupon icon
- Enter a valid promo code and click apply
- If your order is eligible, you see your order savings will be displayed instantly
- You'll also be able to see your individual parts pricing