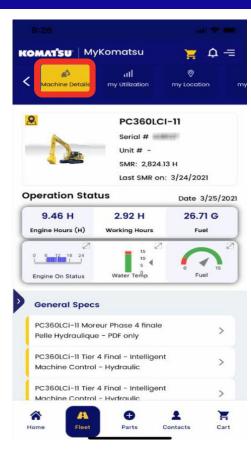

# **Machine Specific**

Machine Details provides you with a world of resources made available for your asset

KOMATSU

Click on my Utilization tab on top to gain instant access to Komtrax Utilization data

🥑 ≙ = KOMAT'SU | MyKomatsu my Health Back Last 6 Months (12/22/2019 - 06/19/2020) Model D61PXI-24 Serial # Cautions Maintenance Abnormalities CA428 OnMonitor: No Description History 🕥 WATER IN FUEL SENSOR HIGH ERROR Instance No: 1.00 Component: ENG/M

#### **Operation Status**

Drill down into a specific machine to view locations, operational usage, health status, parts ordering, manuals and so much more.