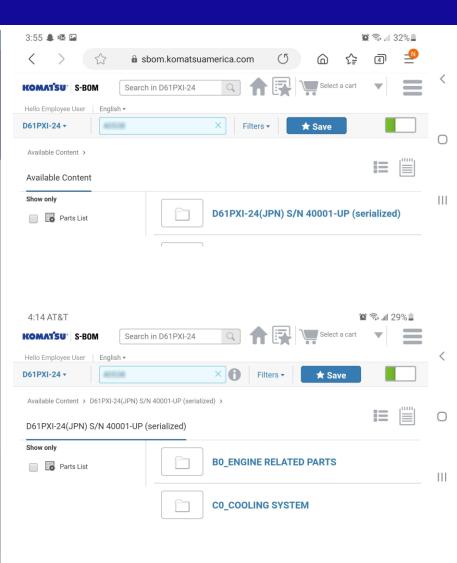

## Parts book (S-BOM)

Access parts book for every machine to begin building shopping lists! Both CSS and S-BOM have been integrated into the new MyKomatsu Mobile App.

Note: Both CSS and S-BOM Parts Books are best viewed in landscape mode on your mobile device