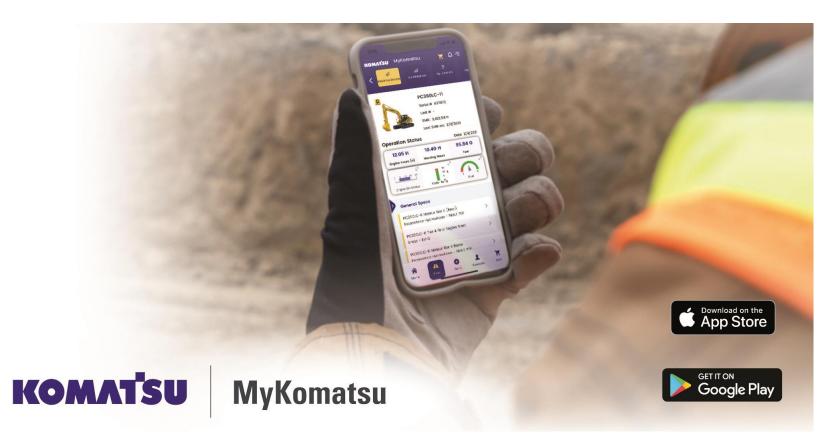

# MyKomatsu Mobile App

### MyKomatsu

#### **Operation Status**

Drill down into a specific machine to view locations, operational usage, health status, parts ordering, manuals and so much more.