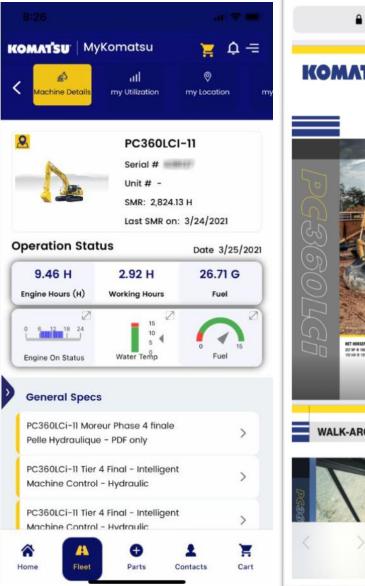

#### **Operation Status**

Drill down into a specific machine to view locations, operational usage, health status, parts ordering, manuals and so much more.

# **Machine Details**