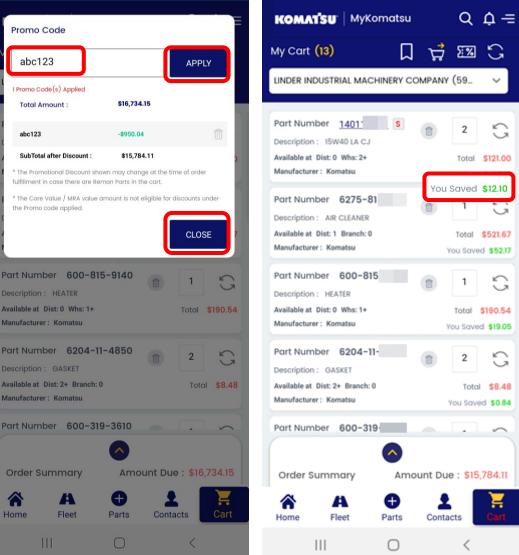

# **Promotions**

The promotion code feature is sync'd from the web app to mobile app. So you'll be able to save on Komatsu Genuine Parts easier than ever

- Simply click the coupon icon
- Enter a valid promo code and click apply
- If your order is eligible, you see your order savings will be displayed instantly
- You'll also be able to see your individual parts pricing