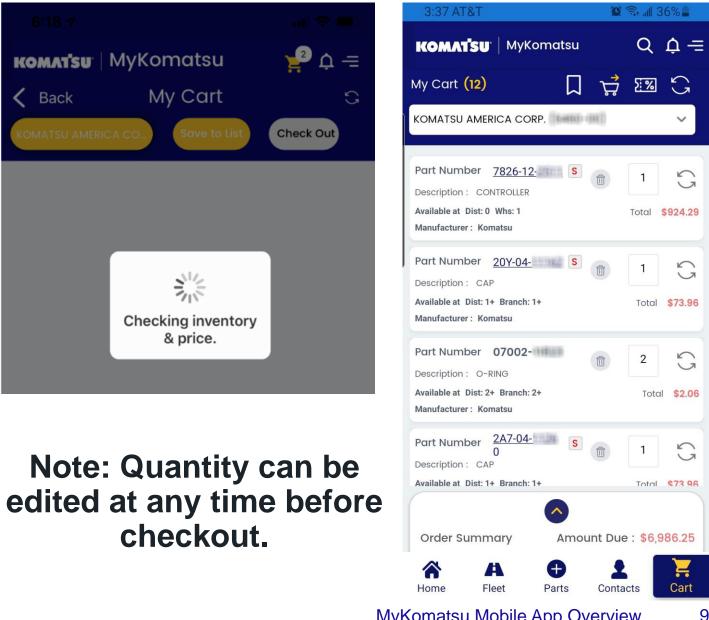

# **Shopping Cart**

There are many ways to build a shopping list in the MyKomatsu Mobile App. But when you are ready to review your order the shopping cart will provide you with real-time price & availability. Allowing you to see the most up to date information available.