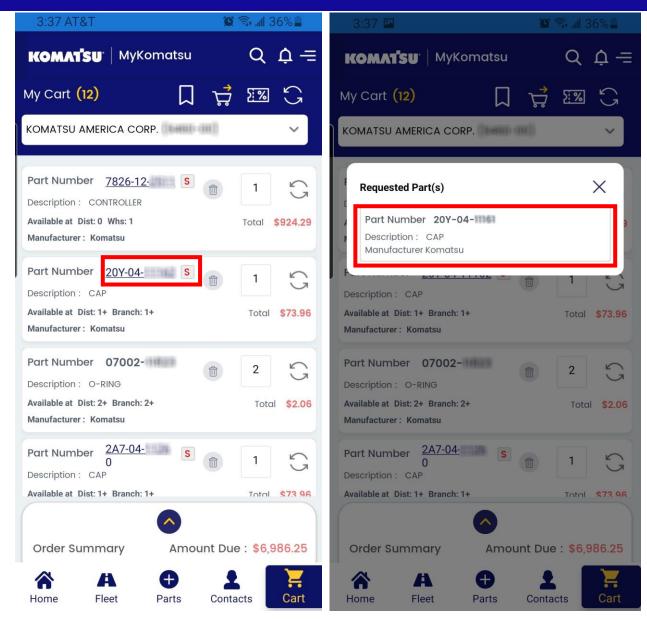

## **Parts Supersession**

Supersession information may look a little different in the mobile app. The mobile app shopping cart will show the orderable part number and it will be hyperlinked. Clicking on the hyperlink will show you the previously added part number for reference.

Note: No additional action is required when a part has superseded. My Komatsu will automatically place the order using the orderable part number.