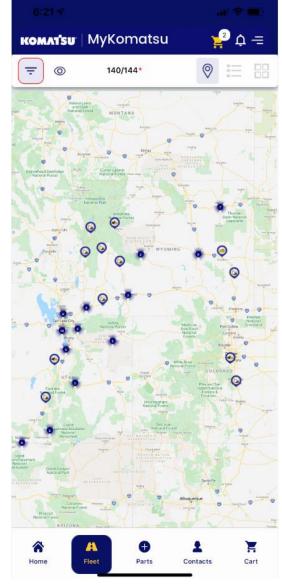

## **Fleet View**

#### Fleet View's available:

0

- Identify the list of machines in a list view
- Toggle to a Map view

Use the filter function on the top left to filter by a customer, machine model, serial number etc.

Click on a machine cell to directly drill into that specific machines details