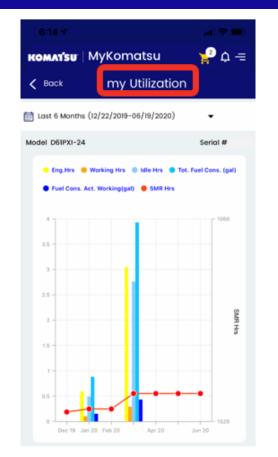

# **Machine Specific**

Machine Details provides you with a world of resources made available for your asset

KOMATSU

Click on my Utilization tab on top to gain instant access to Komtrax Utilization data

🥑 ≙ = KOMAT'SU | MyKomatsu my Health Back Last 6 Months (12/22/2019 - 06/19/2020) Model D61PXI-24 Serial # Cautions Maintenance Abnormalities CA428 OnMonitor: No Description History 🕥 WATER IN FUEL SENSOR HIGH ERROR Instance No: 1.00 Component: ENG/M

Click on my Health to view all Cautions, Abnormalities and Maintenance information reported via Komtrax View maintenance that is coming up due or overdue by simply clicking on the Maintenance tab under my Health